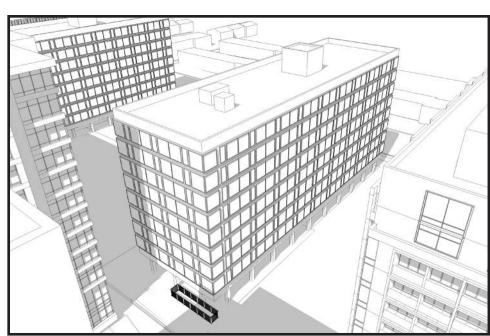

## 375 M ST. SW COMPARATIVE SHADOW ANALYSIS

WATERFRONT STATION SOUTHWEST, WASHINGTON, DC

Perkins Eastman DC 2

SHADOW ANALYSIS 375 - MARCH/SEPTEMBER 21, 2018 375 & 425 M ST. SW - SHADOW ANALYSIS

## Perkins Eastman DC

3

= = =

\_

= = =