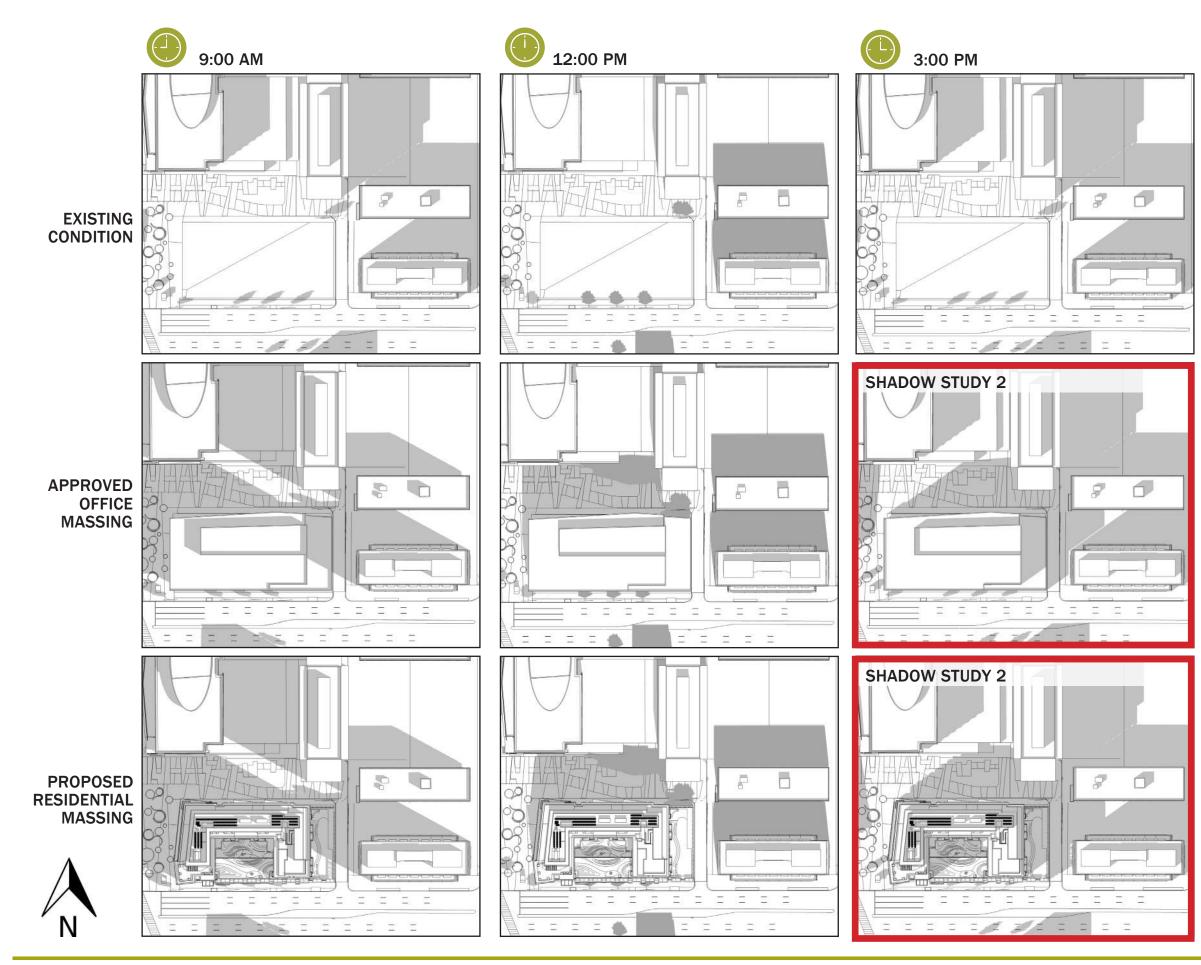

**PROPOSED RESIDENTIAL MASSING - PLAN** 

**PROPOSED RESIDENTIAL MASSING SHADOWS** 

**EXISITING CONDITION - PLAN** 

**APPROVED OFFICE MASSING - PLAN** 

**EXISITING CONDITION SHADOWS** 

**APPROVED OFFICE MASSING SHADOWS** 

**PROPOSED RESIDENTIAL MASSING SHADOWS** 

**SHADOW STUDY 2 - 375** 375 & 425 M ST. SW - SHADOW ANALYSIS

**PROPOSED RESIDENTIAL MASSING - PLAN** 

**EXISITING CONDITION SHADOWS** 

**APPROVED OFFICE MASSING SHADOWS** 