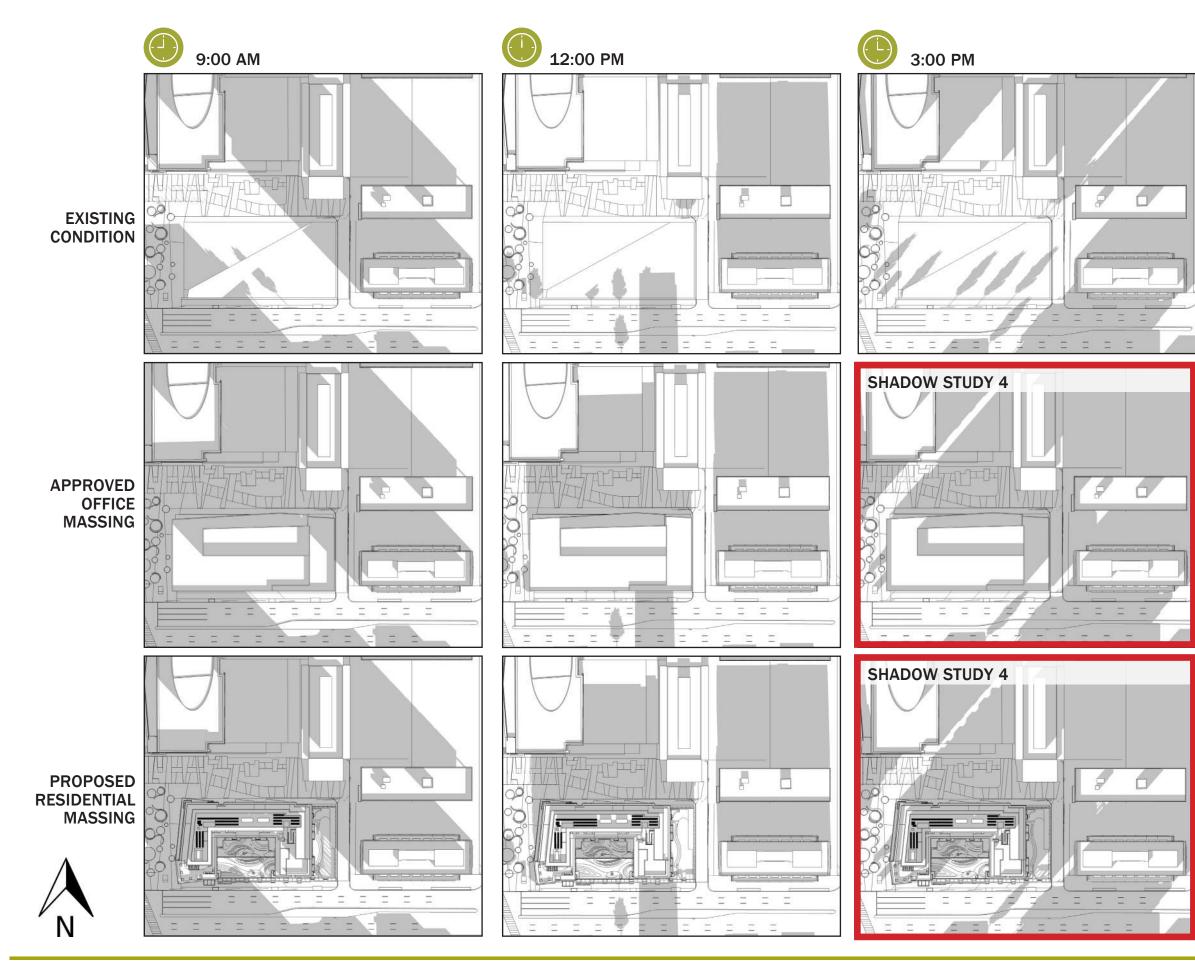

**PROPOSED RESIDENTIAL MASSING - PLAN** 

**PROPOSED RESIDENTIAL MASSING SHADOWS** 

**EXISITING CONDITION - PLAN** 

**APPROVED OFFICE MASSING - PLAN** 

**EXISITING CONDITION SHADOWS** 

**APPROVED OFFICE MASSING SHADOWS** 

**PROPOSED RESIDENTIAL MASSING SHADOWS** 

**SHADOW STUDY 2 - 375** 375 & 425 M ST. SW - SHADOW ANALYSIS

**PROPOSED RESIDENTIAL MASSING - PLAN** 

**EXISITING CONDITION SHADOWS** 

**APPROVED OFFICE MASSING SHADOWS** 

**SHADOW STUDY 4 - 375** 375 & 425 M ST. SW - SHADOW ANALYSIS

**PROPOSED RESIDENTIAL MASSING - PLAN** 

**PROPOSED RESIDENTIAL MASSING SHADOWS** 