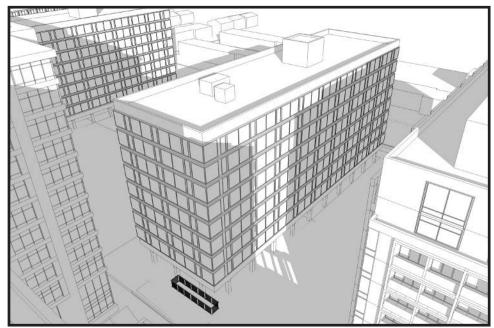

## 375 M ST. SW COMPARATIVE SHADOW ANALYSIS

WATERFRONT STATION SOUTHWEST, WASHINGTON, DC

Perkins Eastman DC 2

SHADOW ANALYSIS 375 - MARCH/SEPTEMBER 21, 2018 375 & 425 M ST. SW - SHADOW ANALYSIS