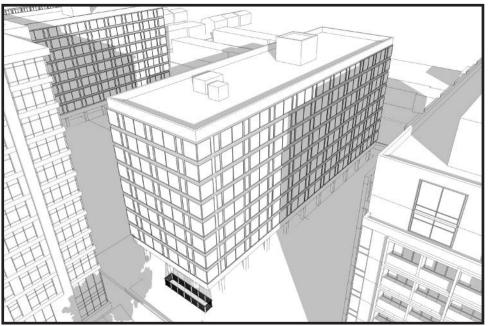

## 375 M ST. SW COMPARATIVE SHADOW ANALYSIS

WATERFRONT STATION SOUTHWEST, WASHINGTON, DC

Perkins Eastman DC 2

SHADOW ANALYSIS 375 - MARCH/SEPTEMBER 21, 2018 375 & 425 M ST. SW - SHADOW ANALYSIS