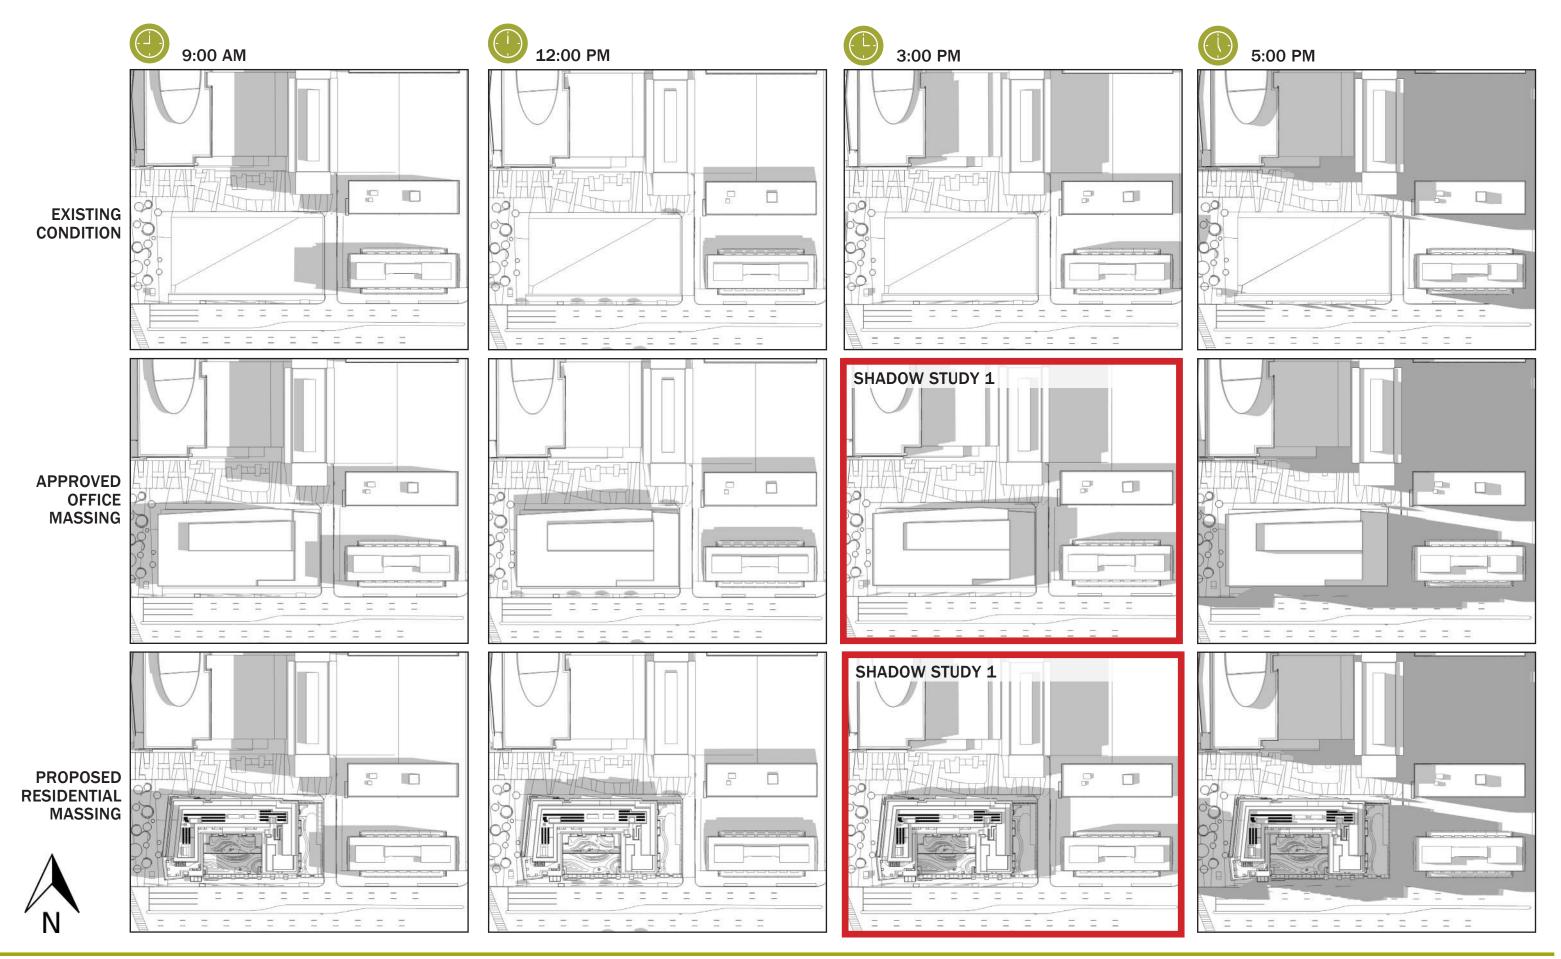

## Perkins Eastman DC

**EXISITING CONDITION - PLAN** 

**EXISITING CONDITION SHADOWS** 

**APPROVED OFFICE MASSING - PLAN** 

2 C

**APPROVED OFFICE MASSING SHADOWS** 

**SHADOW STUDY 1 - 375** 375 & 425 M ST. SW - SHADOW ANALYSIS

**PROPOSED RESIDENTIAL MASSING - PLAN** 

**PROPOSED RESIDENTIAL MASSING SHADOWS** 

**EXISITING CONDITION - PLAN** 

**APPROVED OFFICE MASSING - PLAN** 

**EXISITING CONDITION SHADOWS** 

**APPROVED OFFICE MASSING SHADOWS** 