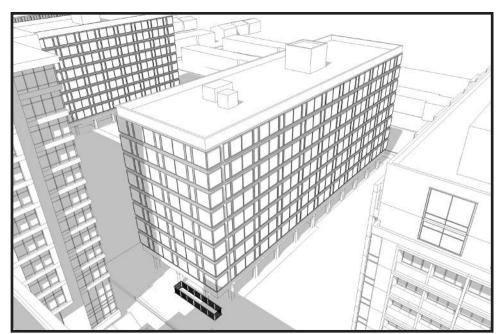

## 375 M ST. SW COMPARATIVE SHADOW ANALYSIS

WATERFRONT STATION SOUTHWEST, WASHINGTON, DC

Perkins Eastman DC 2

SHADOW ANALYSIS 375 - MARCH/SEPTEMBER 21, 2018 375 & 425 M ST. SW - SHADOW ANALYSIS

## Perkins Eastman DC

3

= = =

\_

= = =